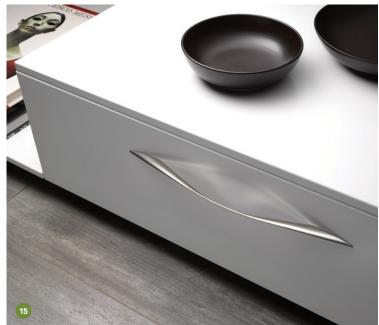

## 15 KLODEA

klodea.com

The Handle line is made from Zamac, a high-purity zinc with alloying elements of aluminum, magnesium and copper, die-casted into linear and sculptural shapes. This cabinetry hardware collection consists of 10 designs.