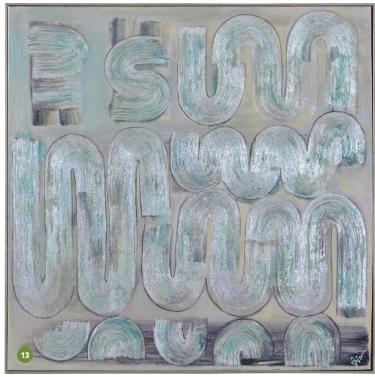

## **14 JANUS ET CIE**

janusetcie.com

Handcrafted in stoneware, Habitat is an ensemble of ocean-inspired accessories. The sculptural vase collection is comprised of Dandelion, Acropora (shown), Flora Sea and Kelp. Suitable for outdoor use.