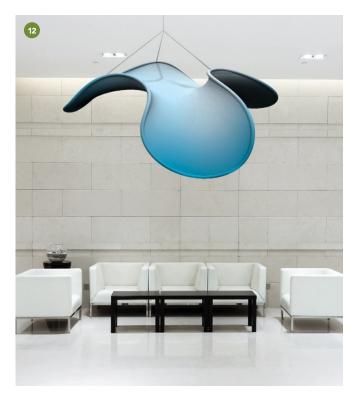

#### 13 RENWIL

renwil.com

Waves of curling S shapes form the serpentine figures of this decorative art piece. Hand painted by Edward View, a multimedia artist originally from Calgary, Alberta, Daphne is finished with silver leaf accents. The wall accessory measures 41-by-41-by-2 in.