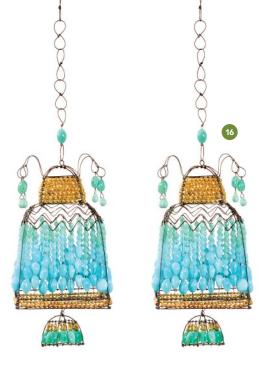

#### 16 LISA FONTANAROSA COLLECTION

lisafontanarosa.com
This bespoke pendant
light is handcrafted from
iron wire by French artist
Marie Christophe. The
wirework line features
blue, green and gold
beaded opaline crystal
sourced from Murano.
The fixture is available in
custom sizes and colors.