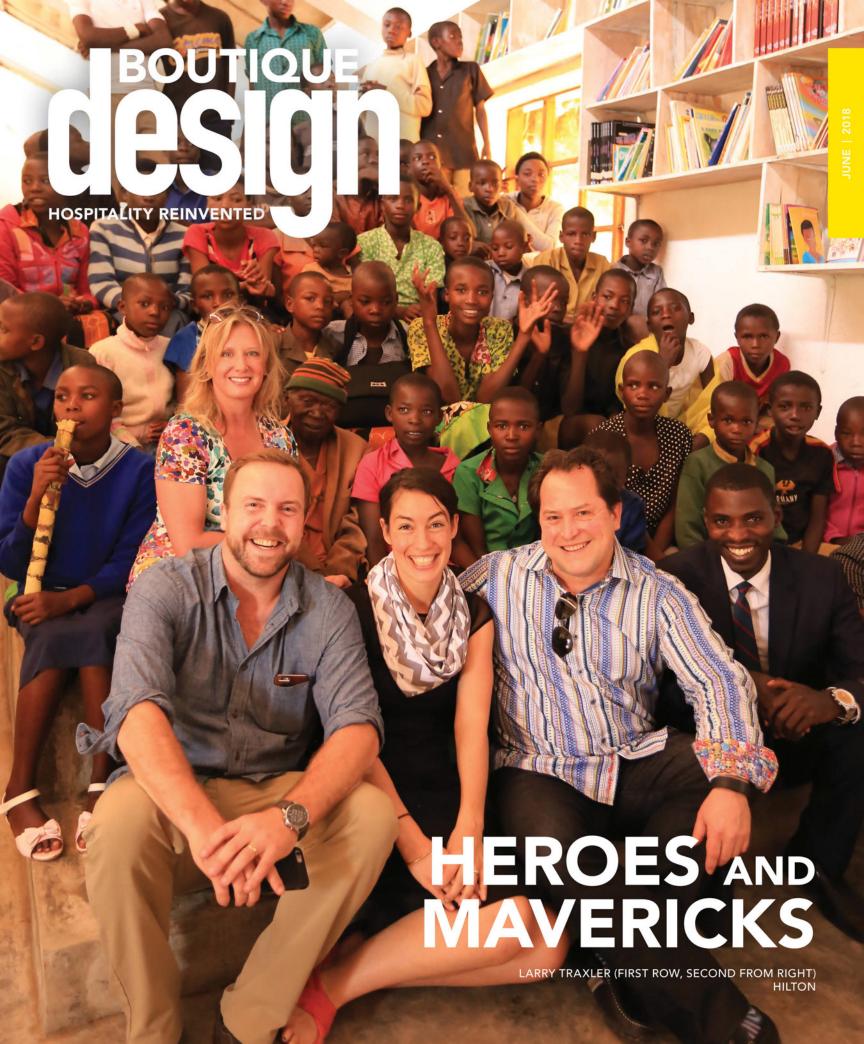

#### 12 MDC WALLCOVERINGS

mdcwall.com

Architectural Clouds is a decorative acoustic solution made from aluminum and stretched fabric. These 12-ft. works are manufactured using 3D freeform tube-bending technology. Offered in eight colorways, the line includes six standard silhouettes that evoke cumulus, cirrus and stratus clouds.