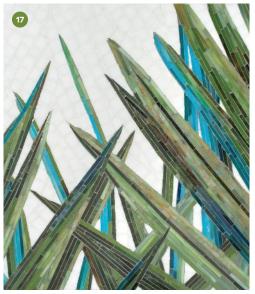

#### 17 NEW RAVENNA

newravenna.com Gemstones such as verdite, peridot, malachite, chrysocolla, tsavorite, cat's eye, jasper, schist, tanzanite and moonstone make up Mod Palm. This hand-cut jewel glass mosaic was created by Hilton Head, South Carolina-based interior design firm J. Banks Design Group founder and owner Joni Vanderslice for the Broad Street collection.